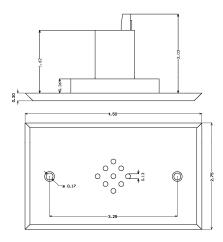

# ETW-625 Specifications

- Dynamic (moving coil) cartridge
- Omni-directional pickup pattern
- 100-10khz frequency response
- -60db sensitivity
- 200 Ohm impedance
- Temperature range –25 to 85C
- Dimensions L4.50 x W2.75 x H2.03
- Weight .2lbs