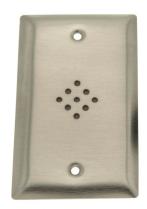

# ETW-625 Weather proof, Omni-directional Dynamic Microphone

## Description

The ETW-625 is a un-pre-amplified flush mount, low impedance, dynamic, omnidirectional, weather proof (IP55), vandal resistant, microphone for indoor / outdoor applications.

#### Includes:

- ETW-625 Microphone.
- Sealing gasket
- Vandal resistant screws
- Warning label.
- Installation instructions.