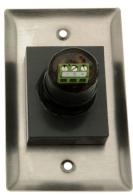

# **Options:**

Terminal block or flying leads output Add –TB or –FL to Part number

Normally open call switch Add –CS to part number