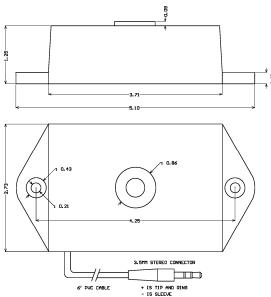

# **ML1-LE Surface Mount Omni-directional Microphone**

# **Description**

The ML1-LE is a low cost omni-directional electret microphone for use with IP cameras accepting microphone level input signals (PC compatible input). The attached cord is 6' long and comes standard with a stereo 3.5mm connector on one end. Add -FL to the P/N for a flying lead output for connections to cameras with terminal blocks.

#### Warranty 1 year parts and labor,

Omni-directional pattern

**ML1-LE Specifications** 

- Max SPL 120db
- Frequency response: 50-16khz
- Sensitivity -43db
- -40db output (mic level)
- 2-10Vdc operation
- 2-5k Ohm load resistance
- S/N 60db
- 6' standard cable length
- 3.5mm stereo connector
- 2 piece Ivory housing
- Operating temperature -30 to 70C
- Weight: 0.025 lbs