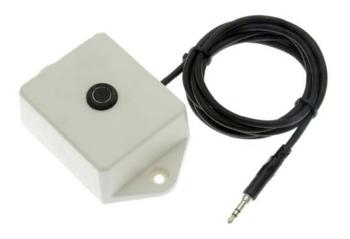

# **Description**

The ML1-LE2 is a low cost omni-directional electret microphone for use with IP cameras accepting microphone level input signals (PC compatible input). The attached cord is 6' long and comes standard with a stereo 3.5mm connector on one end. Add -FL to the P/N for a flying lead output for connections to cameras with terminal blocks.

## **ML1-LE2 Specifications**

- Omni-directional pattern
- Max SPL 120db
- Frequency response: 50-16khz
- Sensitivity –43db
- -40db output (mic level)
- 2-10Vdc operation
- 2-5k Ohm load resistance
- S/N 60db
- 6' standard cable length
- 3.5mm stereo connector
- One piece Ivory housing
- Operating temperature –30 to 70C
- Weight: 0.025 lbs