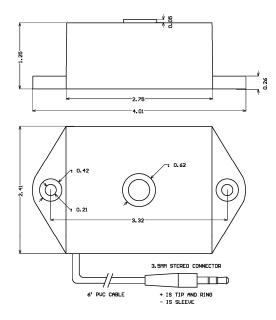

## **ML1-LE2 Specifications**

- Omni-directional pattern
- Max SPL 120db
- Frequency response: 50-16khz
- Sensitivity –43db
- -40db output (mic level)
- 2-10Vdc operation
- 2-5k Ohm load resistance
- S/N 60db
- 6' standard cable length
- 3.5mm stereo connector
- One piece Ivory housing
- Operating temperature –30 to 70C
- Weight: 0.025 lbs