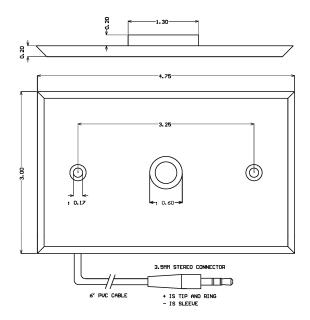

# **ML1-S Flush Mount Omni-directional Microphone**

## **Description**

The ML1-S is a low cost omni-directional electret microphone for use with IP cameras accepting microphone level input signals (PC compatible input). The attached cord is 6' long and comes standard with a stereo 3.5mm connector on one end. Add -FL to the P/N for a flying lead output for connections to cameras with terminal blocks.

## **ML1-S Specifications**

- Omni-directional pattern
- Max SPL 120db
- Frequency response: 50-16khz
- Sensitivity –43db
- -40db output (mic level)
- 2-10Vdc operation
- 2-5k Ohm load resistance
- S/N 60db
- 6' standard cable length
- 3.5mm stereo connector
- White plastic Single gang plate
- Operating temperature –30 to 70C
- Weight: 0.025 lbs