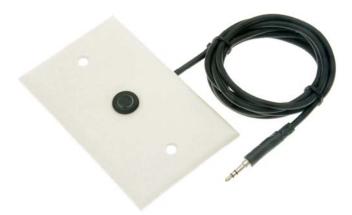

# **ML1-S Flush Mount Omni-directional Microphone**

## **Description**

The ML1-S is a low cost omni-directional electret microphone for use with IP cameras accepting microphone level input signals (PC compatible input). The attached cord is 6' long and comes standard with a stereo 3.5mm connector on one end. Add -FL to the P/N for a flying lead output for connections to cameras with terminal blocks.

## **ML1-S Specifications**

- Omni-directional pattern
- Max SPL 120db
- Frequency response: 50-16khz
- Sensitivity –43db
- -40db output (mic level)
- 2-10Vdc operation
- 2-5k Ohm load resistance
- S/N 60db
- 6' standard cable length
- 3.5mm stereo connector
- White plastic Single gang plate
- Operating temperature –30 to 70C
- Weight: 0.025 lbs