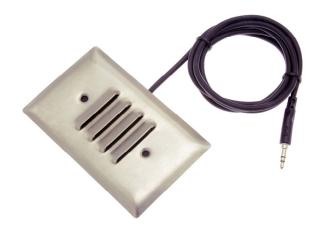

## Description

The ML1-WLV is an IP54 rated, omni-directional electret microphone for use with IP cameras accepting microphone level input signals. (PC compatible input). The attached cord is 6' long and comes standard with a stereo 3.5mm connector on one end. Add -FL to the P/N for a flying lead output for connections to cameras with terminal blocks.

### **ML1-WLV Specifications**

- Omni-directional pattern
- Max SPL 120db
- Frequency response: 50-16khz
- Sensitivity –43db
- -40db output (mic level)
- 2-10Vdc operation
- 2-5k Ohm load resistance
- S/N 60db
- 6' standard length cable
- 3.5mm stereo connector
- Stainless steel single gang plate
- Operating temperature -40C to 85C
- IP55 rated (additional weather proof fabric baffle)
- Weight: 0.025 kg