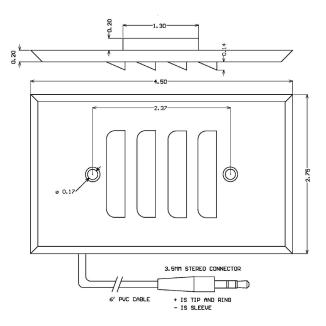

## Description

The ML1-WLV is an IP54 rated, omni-directional electret microphone for use with IP cameras accepting microphone level input signals. (PC compatible input). The attached cord is 6' long and comes standard with a stereo 3.5mm connector on one end. Add -FL to the P/N for a flying lead output for connections to cameras with terminal blocks.

### **ML1-WLV Specifications**

- Omni-directional pattern
- Max SPL 120db
- Frequency response: 50-16khz
- Sensitivity –43db
- -40db output (mic level)
- 2-10Vdc operation
- 2-5k Ohm load resistance
- S/N 60db
- 6' standard length cable
- 3.5mm stereo connector
- Stainless steel single gang plate
- Operating temperature -40C to 85C
- IP55 rated (additional weather proof fabric baffle)
- Weight: 0.025 kg