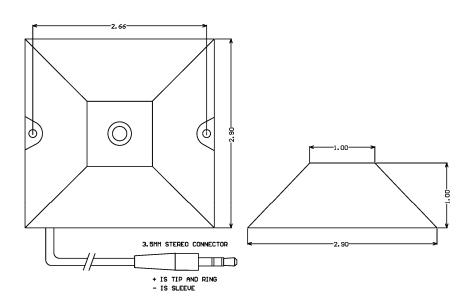

# **ML1-WPCF** Compact Weather Proof, surface mount microphone

# **Description**

The ML1-WPCF is a low cost, IP67 rated, omni-directional electret microphone for use with IP cameras accepting microphone level input signals (PC compatible input). The attached cord is 6ft long and comes standard with a stereo 3.5mm connector on one end. Add –FL in the P/N for a flying lead output for connections to cameras with terminal blocks.

#### **ML1-WPCF Specifications**

- Omni-directional pattern
- Max SPL 120db
- Frequency response: 50-16khz
- Sensitivity –43db
- -40dbm output (mic level)
- 2-10Vdc operation
- 2-5k Ohm load resistance
- S/N 60db
- 3.5mm stereo connector
- Aluminum housing
- IP67 rated
- Operating temperature –30 to 85C
- Weight: 0.10 lbs