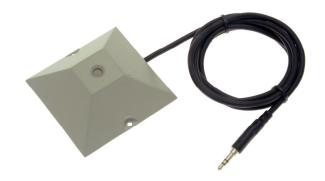

# **ML1-WPCF** Compact Weather Proof, surface mount microphone

# **Description**

The ML1-WPCF is a low cost, IP67 rated, omni-directional electret microphone for use with IP cameras accepting microphone level input signals (PC compatible input). The attached cord is 6ft long and comes standard with a stereo 3.5mm connector on one end. Add –FL in the P/N for a flying lead output for connections to cameras with terminal blocks.