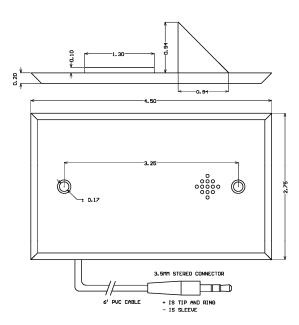

## **Description**

The ML1-TRW is a low cost, IP55 rated, omnidirectional electret microphone for use with IP cameras accepting microphone level input signals. (PC compatible input). The attached cord is 6' long and comes standard with a stereo 3.5mm connector on one end. Add -FL to the P/N for a flying lead output for connections to cameras with terminal blocks.

## **ML1-TRW Specifications**

- Omni-directional pattern
- Max SPL 120db
- Frequency response: 50-16khz
- Sensitivity –43db
- -40db output (mic level)
- 2-10Vdc operation
- 2-5k Ohm load resistance
- S/N 60db
- 6' standard length cable
- 3.5mm stereo connector
- Stainless steel single gang plate
- Internal 1/2" thick wind screen
- IP55 rated
- Operating temperature –30C to 70C
- Weight: 0.025 lbs