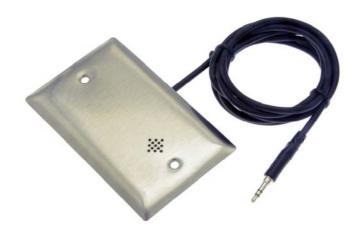

## **Description**

The ML1-TRW is a low cost, IP55 rated, omnidirectional electret microphone for use with IP cameras accepting microphone level input signals. (PC compatible input). The attached cord is 6' long and comes standard with a stereo 3.5mm connector on one end. Add -FL to the P/N for a flying lead output for connections to cameras with terminal blocks.

## **ML1-TRW Specifications**

- Omni-directional pattern
- Max SPL 120db
- Frequency response: 50-16khz
- Sensitivity –43db
- -40db output (mic level)
- 2-10Vdc operation
- 2-5k Ohm load resistance
- S/N 60db
- 6' standard length cable
- 3.5mm stereo connector
- Stainless steel single gang plate
- Internal 1/2" thick wind screen
- IP55 rated
- Operating temperature –30C to 70C
- Weight: 0.025 lbs

## Includes

- ML1-TRW microphone.
- Warning label.
- Mounting Screws